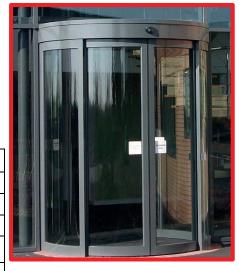

#### **Door Configurations**

- Pivot
- Slide
- Automated
- Rebated
- Single Door: Open In or Open Out
- Double Door: Open In or Open Out

A comprehensive range of profiles and accessories are available to enable these to be achieved.