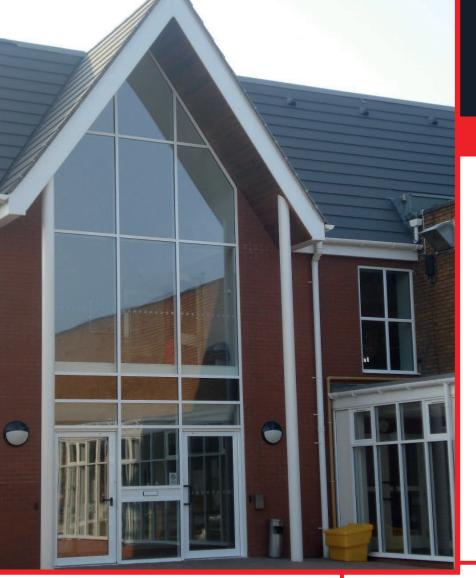

# Technical Specification: Ground Floor Treatment & Commercial Doors

"Solutions for the modern world"

A comprehensive Ground Floor Treatment system for application in high traffic buildings such as schools, leisure facilities, retail units and offices.

The modern design, clean lines, ease of fabrication and installation and range of glazing options make this system a popular choice where wide glazing spans are required.