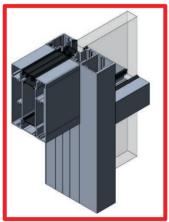

### **Design Options**

- Single or Dual Colour
- Double or Triple Glazing
- Solid infill panels
- Profiles can be shaped
- Heavy Duty Mullion for larger spans
- **Auto Header Section**
- **Corner Post**