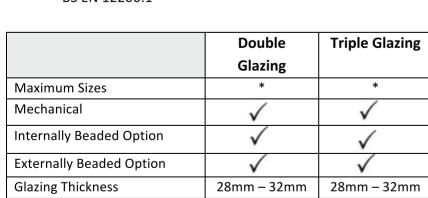

#### **Design Standards**

- BS EN 12020
- BS EN 3987:1991
- BS EN 12206:1

|                          | Double      | Triple Glazing |
|--------------------------|-------------|----------------|
|                          | Glazing     |                |
| Maximum Sizes            | *           | *              |
| Mechanical               | <b>✓</b>    | <b>✓</b>       |
| Internally Beaded Option | <b>✓</b>    | <b>✓</b>       |
| Externally Beaded Option | <b>√</b>    | <b>√</b>       |
| Glazing Thickness        | 28mm – 32mm | 28mm – 32mm    |
| U-Value                  | **          | **             |