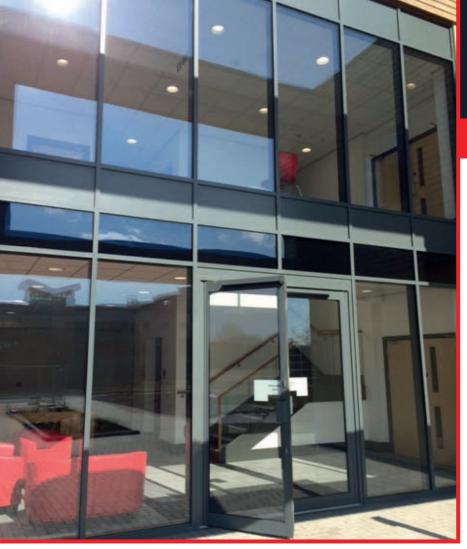

## "Adapting to a changing environment"

A thermally efficient product designed for installation in **schools**, **offices and commercial buildings** where enhanced building regulations and security standards are required. This fully compliant Thermal Commercial Pivot Door is designed for high traffic footfall and tested to **PAS 24** security standards.

The DDA compliant door system is compatible with the Kestrel Thermal Framing and Window systems providing commonality of design and an all in one solution.

Slim line profiles minimise sight lines whilst ensuring excellent thermal performance all year round.

#### **PAS24 Configurations**

- Single & Double Door
- Communal Entrance Locking
- Panic Hardware