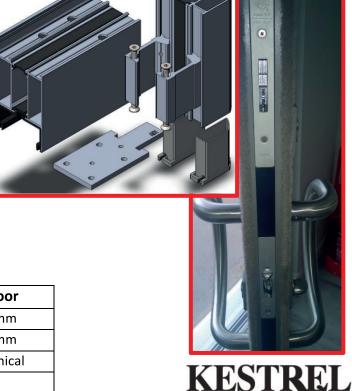

#### **PAS24 Configurations**

- Single & Double Door
- Communal Entrance Locking
- Panic Hardware

# **Design Options:**

- Single & Dual Colour
- Double & Triple Glazing
- Manual Pivot Door
- Automatic Pivot or Sliding Door
- Single or Multipoint Lock
- Range of DDA compliant thresholds
- Anti-finger trap stile

#### **Design Standards:**

- Tested to achieve PAS24
- BS EN 14351-1
- BS EN 12020-2
- BSEN ISO 10077-2
- BS EN 12206-1
- BS EN 3987

|                   | Single Door | Double Door |
|-------------------|-------------|-------------|
| Maximum Width     | 1100mm      | 2200mm      |
| Maximum Height    | 2500mm      | 2500mm      |
| Jointing          | Mechanical  | Mechanical  |
| Internally Beaded | <b>✓</b>    | <b>✓</b>    |
| Glazing Thickness | 28mm – 47mm | 28mm – 47mm |