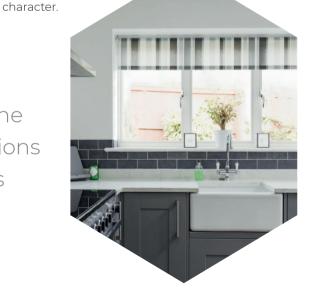

## Classic lets light flood in, opening up interiors

With each installation individually tailored to the exact requirements of your property our ultra slim aluminium windows are available in casement, french and fixed styles. Designed around the modern trend for light, airy interiors, Classic's slim dimensions maximise the light flooding into your home, helping create that important sense of space and tranquillity.

With sightlines as slim as 36.5mm for picture windows, and 59mm for opening windows\*.