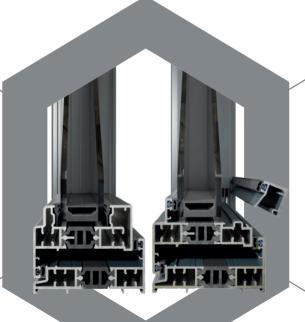

# **ITHERMOCKI** technology helps keep you and your home snug and warm

Cold, crisp lines on the outside hide away our innovative Thermlock® multi-chamber thermal design, helping keep you and your property well insulated against the worst of the UK weather. Their insulating chambers act as a thermal break and work in conjunction with high performance glazing to create class leading thermal performance, far superior to traditional polyamide thermal breaks. Sheerline's cills also feature this same technology coupled with innovative in-built weather sealing that keep draughts and rain safely outside.

Our unique construction method creates perfect run through mitres on internal beadless sash corners

## With great looks from every angle - due to our unique construction method

The ultra slim 59mm sightlines\* of the innovative Classic window system maximises the light flooding into your home, creating a refined architectural look. While our patented construction method uses threaded screws to bind corners tightly together in perfect unison.