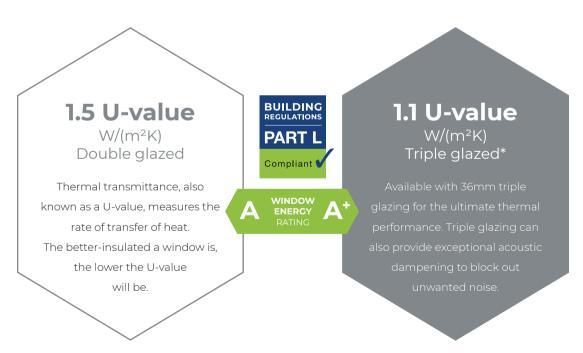

# **ITHERMOCKI** technology helps keep you and your home snug and warm

Cold, crisp lines on the outside hide away our innovative Thermlock® multi-chamber thermal design, helping keep you and your property well insulated against the worst of the UK weather. Their insulating chambers act as a thermal break and work in conjunction with high performance glazing to create class leading thermal performance, far superior to traditional polyamide thermal breaks. Sheerline's cills also feature this same technology coupled with innovative in-built weather sealing that keep draughts and rain safely outside.