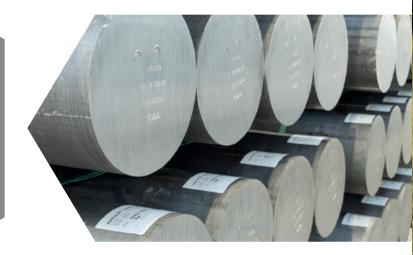

# Created from one of the most sustainable materials on the planet

Made from the most recycled and abundant metal in the Earth's crust and produced in the most energy efficient aluminium window facility in the UK, all Sheerline products are manufactured in the most sustainable way possible.

Our state-of-the-art, energy efficient SMS HYBREX press delivers energy savings of up to 55% compared to

traditional presses. The design of our Classic system also vastly reduces fabrication waste, minimising the unnecessary consumption of raw material and helping reduce your window's carbon footprint. This coupled to the high level of energy efficiency built into every window helps build towards a greener future for all.

75%

Did you know 75% of the aluminium produced is still in use, thanks to its durability and highly efficient recycling processes.