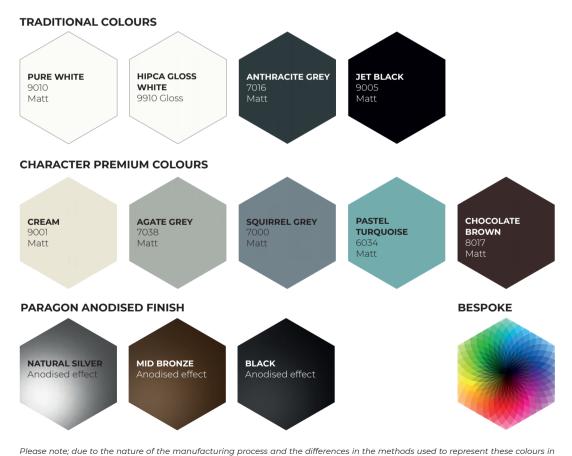

# All available in a range of colours and finishes to suit every home

Our Classic range of windows are available in nine powder coated colours, with the option of choosing a different colour for the interior to help you find the look that is right for your property. A further three anodised effect finishes are available for the ultimate durable and stylish finish.

print we cannot guarantee an exact colour match with the colours shown. The colour references are also provided as a guide only