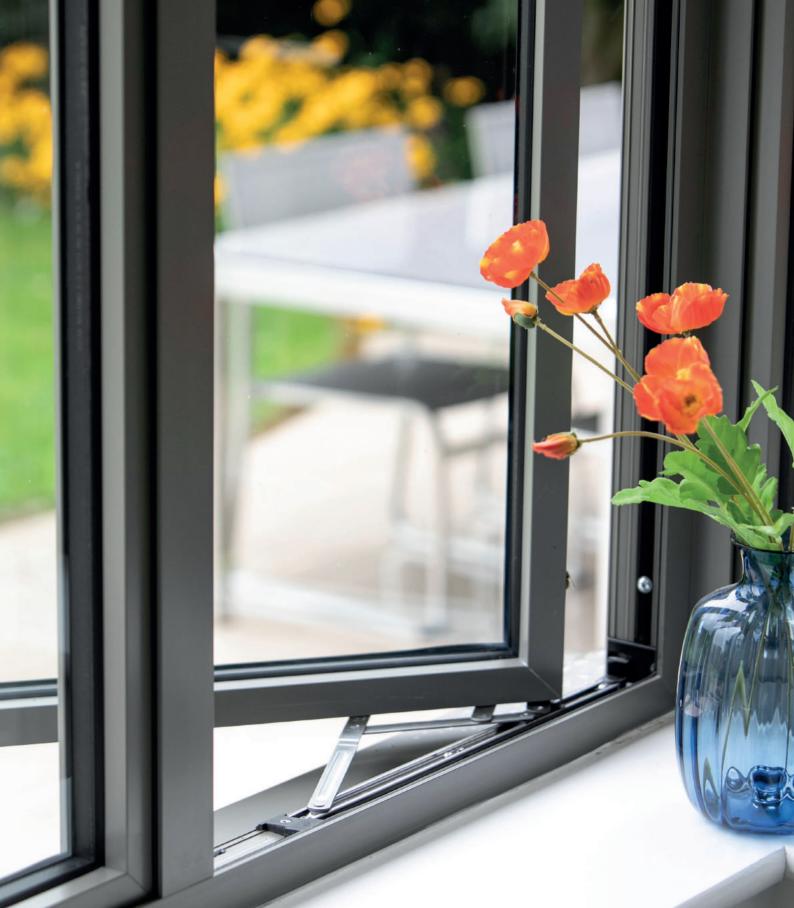

## Classic lets light flood in, opening up interiors

With each installation individually tailored to the exact requirements of your property our ultra slim aluminium windows are available in casement, french and fixed styles. Designed around the modern trend for light, airy interiors, Classic's slim dimensions maximise the light flooding into your home, helping create that important sense of space and tranquillity.

With sightlines as slim as 36.5mm for picture windows, and 59mm for opening windows\*.