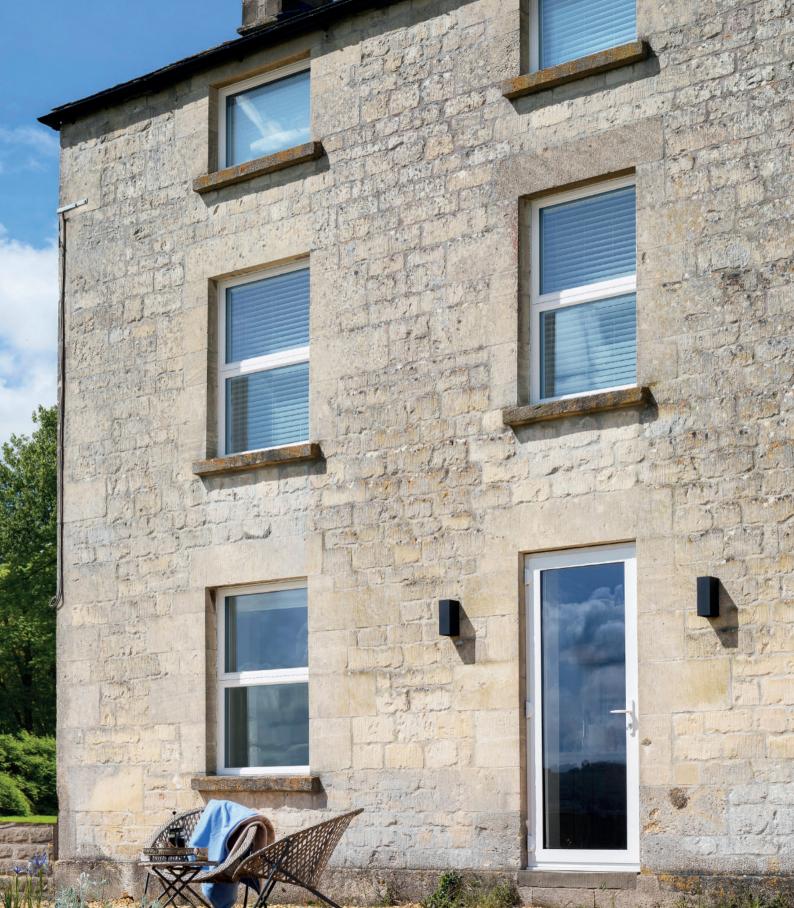

### Authentic heritage or modern aesthetics

For period renovations, Classic can also be used to create authentic looking traditional or classically inspired windows. With specifically designed Georgian-styled bars, Sheerline windows are available in distinctive period aesthetics as well as more modern styles to suit any property.

Bars can be positioned horizontally or vertically to achieve a variety of looks, either creating an authentic looking Georgian era window or divided vertically to give a stylish 1920's 'Art Deco' appearance.

## With a choice of traditional or contemporary styling

Our Classic window system is an ideal replacement for traditional steel windows, or for ultra-modern, minimalist renovations and extensions available in casements, french, fixed, bow and bay window styles.