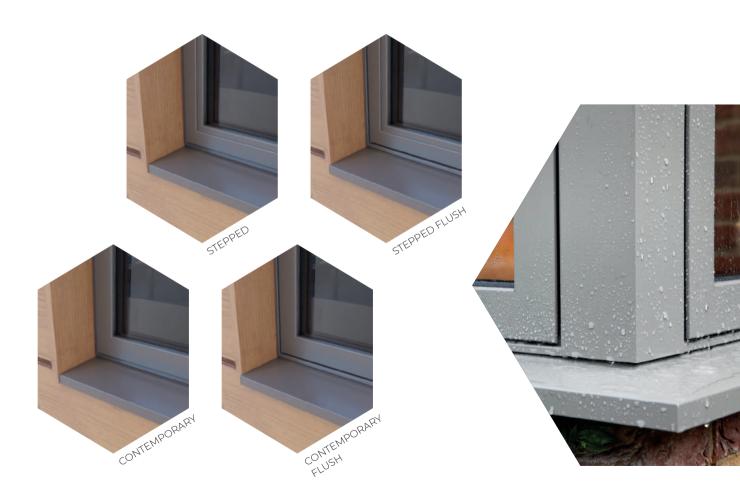

Our unique construction method creates perfect run through mitres on internal beadless sash corners

## With great looks from every angle - due to our unique construction method

The ultra slim 59mm sightlines\* of the innovative Classic window system maximises the light flooding into your home, creating a refined architectural look. While our patented construction method uses threaded screws to bind corners tightly together in perfect unison.

We've also designed out the stepping of misaligned corners, allowing each Sheerline window to be individually hand tuned to perfection.

Leaving you with the perfect balance of understated refinement and exacting quality standards.