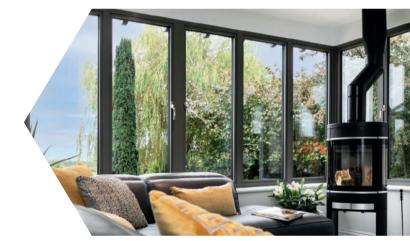

## Classic lets light flood in, opening up interiors

With each installation individually tailored to the exact requirements of your property our ultra slim aluminium windows are available in casement, french and fixed styles. Designed around the modern trend for light, airy interiors, Classic's slim dimensions maximise the light flooding into your home, helping create that important sense of space and tranquillity.

With sightlines as slim as 36.5mm for picture windows, and 59mm for opening windows\*.