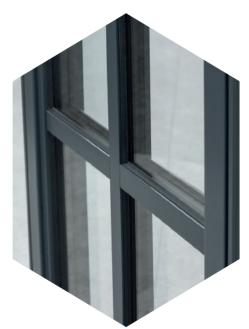

## With great looks from every angle - due to our unique construction method

The ultra slim 59mm sightlines\* of the innovative Classic window system maximises the light flooding into your home, creating a refined architectural look. While our patented construction method uses threaded screws to bind corners tightly together in perfect unison.

We've also designed out the stepping of misaligned corners, allowing each Sheerline window to be individually hand tuned to perfection.

Leaving you with the perfect balance of understated refinement and exacting quality standards.