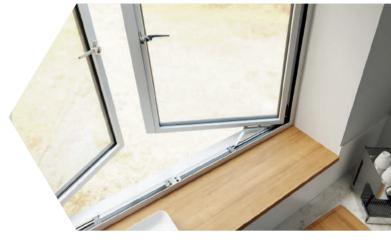

### With exceptional security built into the heart of every window

The innovative construction method of the Classic system creates exceptionally strong frames, maximising the inherent strength of Sheerline's aluminium windows. This coupled with our high security multipoint locking, helps keep you and your home safe and secure. Additional features like unique hinge protectors also help create outstanding levels of security.

For ultimate security, a beadless option is also available in the Classic window system which eliminates the need for separate glazing beads. Instead, our patented corner jointing method securely locks the glass away within a completely sealed unit. No window in its class is as secure.

Our unique construction method creates perfect run through mitres on internal beadless sash corners