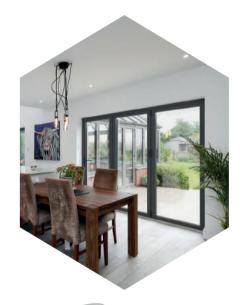

## Classic lets light flood in, opening up interiors

With each installation individually tailored to the exact requirements of your property our ultra slim aluminium windows are available in casement, french and fixed styles. Designed around the modern trend for light, airy interiors, Classic's slim dimensions maximise the light flooding into your home, helping create that important sense of space and tranquillity.

With sightlines as slim as 36.5mm for picture windows, and 59mm for opening windows\*.