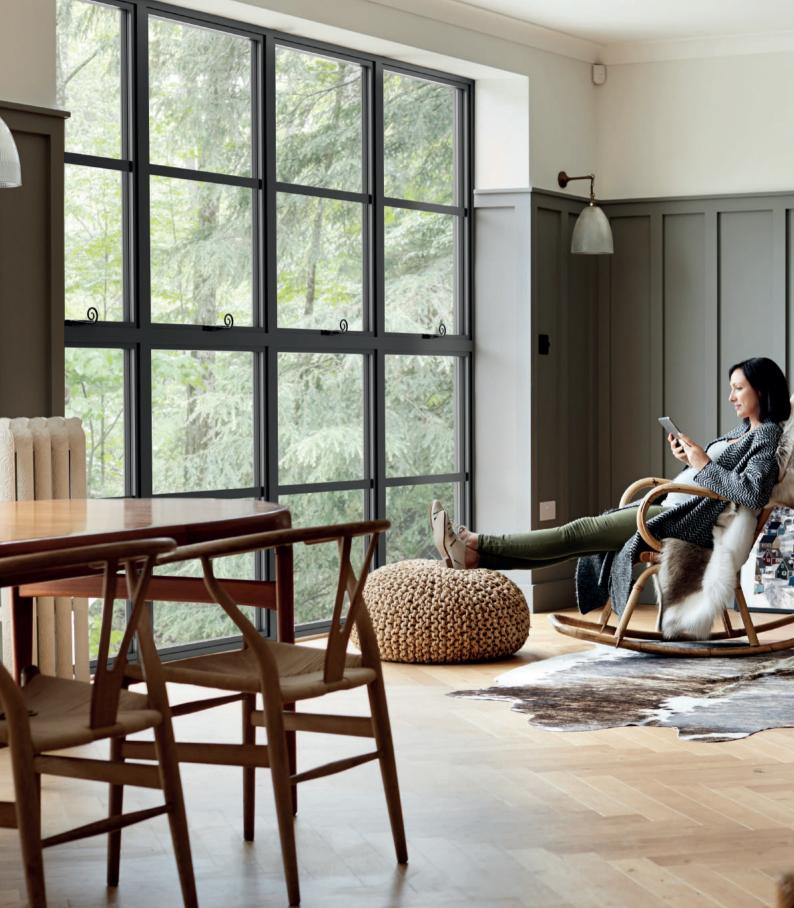

## Classic lets light flood in, opening up interiors

With each installation individually tailored to the exact requirements of your property our ultra slim aluminium windows are available in casement, french and fixed styles. Designed around the modern trend for light, airy interiors, Classic's slim dimensions maximise the light flooding into your home, helping create that important sense of space and tranquillity.

With sightlines as slim as 36.5mm for picture windows, and 59mm for opening windows\*.