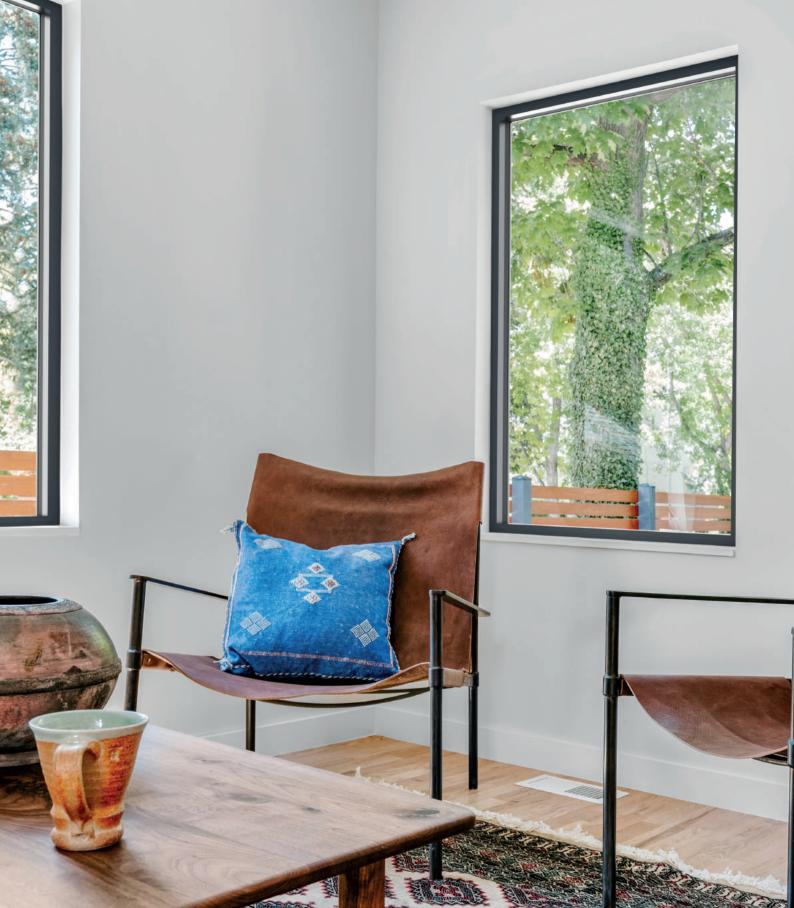

## With great looks from every angle - due to our unique construction method

The ultra slim 59mm sightlines\* of the innovative Classic window system maximises the light flooding into your home, creating a refined architectural look. While our patented construction method uses threaded screws to bind corners tightly together in perfect unison.

We've also designed out the stepping of misaligned corners, allowing each Sheerline window to be individually hand tuned to perfection.

Leaving you with the perfect balance of understated refinement and exacting quality standards.