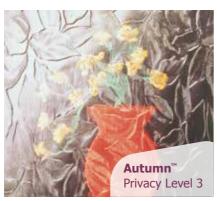

# Five levels of privacy

Privacy Level 1

- Pilkington Texture Glass and the Pilkington Oriel Collection offers privacy and style throughout the home
- Five levels of privacy are available, graded from 1 (least obscuration) to 5 (greatest obscuration)
- There are 13 original patterns in the main Pilkington Texture Glass range, including exclusive designs by Oliver Heath of Blustin Heath Design, a regular on the BBC's Home Front and Changing Rooms series
- All are available toughened or laminated for safety and security
- All are suitable for double glazing
- The range is widely available from your local glass merchant or glazier

Privacy Level 2

Privacy Level 3

Privacy Level 4

Privacy Level 5