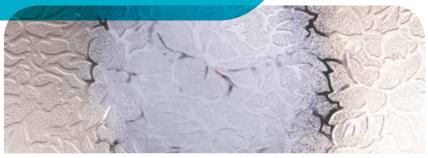

# Five levels of privacy

Privacy Level 1

- Pilkington Texture Glass and the Pilkington Oriel Collection offers privacy and style throughout the home
- Five levels of privacy are available, graded from 1 (least obscuration) to 5 (greatest obscuration)
- There are 13 original patterns in the main Pilkington Texture Glass range, including exclusive designs by Oliver Heath of Blustin Heath Design, a regular on the BBC's Home Front and Changing Rooms series
- All are available toughened or laminated for safety and security
- All are suitable for double glazing
- The range is widely available from your local glass merchant or glazier

Privacy Level 2

Privacy Level 3

Privacy Level 4

Privacy Level 5