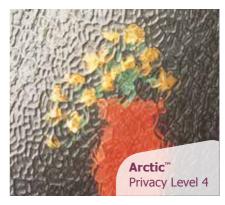

# Five levels of privacy

Privacy Level 1

- Pilkington Texture Glass and the Pilkington Oriel Collection offers privacy and style throughout the home
- Five levels of privacy are available, graded from 1 (least obscuration) to 5 (greatest obscuration)
- There are 13 original patterns in the main Pilkington Texture Glass range, including exclusive designs by Oliver Heath of Blustin Heath Design, a regular on the BBC's Home Front and Changing Rooms series
- All are available toughened or laminated for safety and security
- All are suitable for double glazing
- The range is widely available from your local glass merchant or glazier

Privacy Level 2

Privacy Level 3

Privacy Level 4

Privacy Level 5