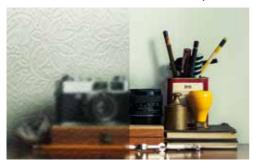

# Five levels of privacy

Privacy Level 1

- Pilkington Texture Glass and the Pilkington Oriel Collection offers privacy and style throughout the home
- Five levels of privacy are available, graded from 1 (least obscuration) to 5 (greatest obscuration)
- There are 13 original patterns in the main Pilkington Texture Glass range, including exclusive designs by Oliver Heath of Blustin Heath Design, a regular on the BBC's Home Front and Changing Rooms series
- All are available toughened or laminated for safety and security
- All are suitable for double glazing
- The range is widely available from your local glass merchant or glazier