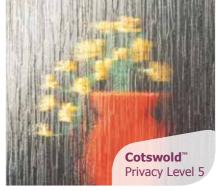

# Five levels of privacy

Privacy Level 1

- Pilkington Texture Glass and the Pilkington Oriel Collection offers privacy and style throughout the home
- Five levels of privacy are available, graded from 1 (least obscuration) to 5 (greatest obscuration)
- There are 13 original patterns in the main Pilkington Texture Glass range, including exclusive designs by Oliver Heath of Blustin Heath Design, a regular on the BBC's Home Front and Changing Rooms series
- All are available toughened or laminated for safety and security
- All are suitable for double glazing
- The range is widely available from your local glass merchant or glazier

Privacy Level 2

Privacy Level 3

Privacy Level 4

Privacy Level 5