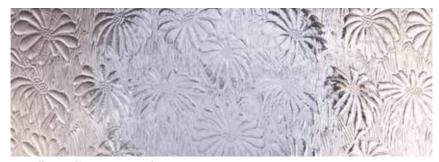

# Five levels of privacy

Privacy Level 1

- Pilkington Texture Glass and the Pilkington Oriel Collection offers privacy and style throughout the home
- Five levels of privacy are available, graded from 1 (least obscuration) to 5 (greatest obscuration)
- There are 13 original patterns in the main Pilkington Texture Glass range, including exclusive designs by Oliver Heath of Blustin Heath Design, a regular on the BBC's Home Front and Changing Rooms series
- All are available toughened or laminated for safety and security
- All are suitable for double glazing
- The range is widely available from your local glass merchant or glazier

Privacy Level 2

Privacy Level 3

Privacy Level 4

Privacy Level 5