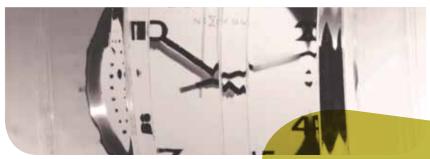

# Five levels of privacy

Privacy Level 1

- Pilkington Texture Glass and the Pilkington Oriel Collection offers privacy and style throughout the home
- Five levels of privacy are available, graded from 1 (least obscuration) to 5 (greatest obscuration)
- There are 13 original patterns in the main Pilkington Texture Glass range, including exclusive designs by Oliver Heath of Blustin Heath Design, a regular on the BBC's Home Front and Changing Rooms series
- All are available toughened or laminated for safety and security
- All are suitable for double glazing
- The range is widely available from your local glass merchant or glazier