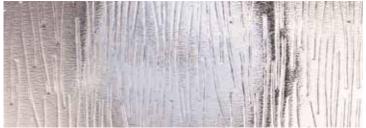

# Five levels of privacy

Privacy Level 1

- Pilkington Texture Glass and the Pilkington Oriel Collection offers privacy and style throughout the home
- Five levels of privacy are available, graded from 1 (least obscuration) to 5 (greatest obscuration)
- There are 13 original patterns in the main Pilkington Texture Glass range, including exclusive designs by Oliver Heath of Blustin Heath Design, a regular on the BBC's Home Front and Changing Rooms series
- All are available toughened or laminated for safety and security
- All are suitable for double glazing
- The range is widely available from your local glass merchant or glazier

Privacy Level 2

Privacy Level 3

Privacy Level 4

Privacy Level 5