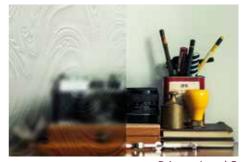

# Five levels of privacy

Privacy Level 1

- Pilkington Texture Glass and the Pilkington Oriel Collection offers privacy and style throughout the home
- Five levels of privacy are available, graded from 1 (least obscuration) to 5 (greatest obscuration)
- There are 13 original patterns in the main Pilkington Texture Glass range, including exclusive designs by Oliver Heath of Blustin Heath Design, a regular on the BBC's Home Front and Changing Rooms series
- All are available toughened or laminated for safety and security
- All are suitable for double glazing
- The range is widely available from your local glass merchant or glazier