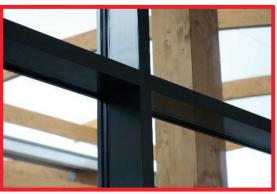

#### "Solutions for the modern world"

Providing thermal and weather performance this Curtain Walling system is designed to offer a flexible solution to façade cladding.

The profiles can be used to create a flat, facetted, curved or angled façade using mullion and transom designs.

#### **Design Options:**

- Slim 50mm sight lines
- 75, 100 or 125mm Box & Plate Sections
- 50, 75, 100, 125, 150 or 175mm Solid Box Sections
- Bull nose, Aero or Flat Capping Options
- Co-Extruded Pressure Plate
- Reinforcement Profiles
- Compatible roofing system

### **Design Standards**

- CWC Test
- Air Permeability 600pa
- Water Tightness 600pa
- Wind Resistance: Serviceability 1500pa
- Wind Resistance: Static 2250pa
- BS EN 13830-2003

|                   | All        |
|-------------------|------------|
| Maximum Height    | **         |
| Jointing          | Mechanical |
| Externally Glazed | ✓          |
| Glazing Thickness | 6mm – 28mm |
| U-Value           | **         |