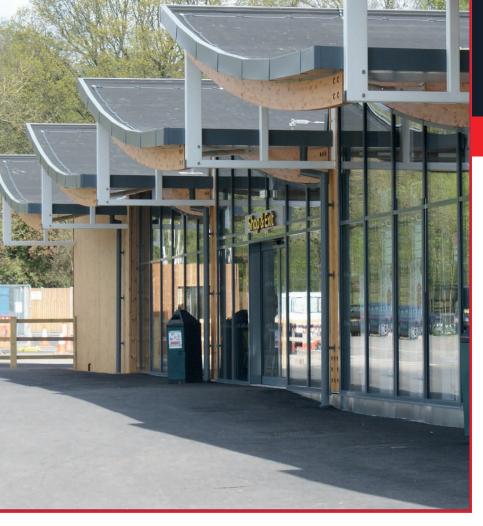

#### "Solutions for the modern world"

Providing thermal and weather performance this Curtain Walling system is designed to offer a flexible solution to façade cladding.

The profiles can be used to create a flat, facetted, curved or angled façade using mullion and transom designs.

Ideal for installation in **public buildings**, **offices**, **leisure facilities** and **domestic** applications, Curtain Walling maximises natural light into common areas and creates impressive building facades. Compatible with Kestrel Window and Door systems, the suite provides a complete glazing solution for refurbishment and new build buildings and dwellings.

#### **Design Options:**

- Slim 50mm sight lines
- 75, 100 or 125mm Box & Plate Sections
- 50, 75, 100, 125, 150 or 175mm Solid Box Sections
- Bull nose, Aero or Flat Capping Options
- Co-Extruded Pressure Plate
- Reinforcement Profiles
- Compatible roofing system