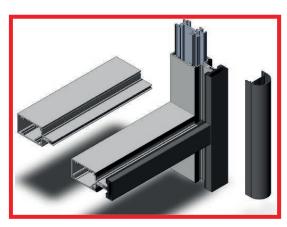

#### "Solutions for the modern world"

Providing thermal and weather performance this Curtain Walling system is designed to offer a flexible solution to façade cladding.

The profiles can be used to create a flat, facetted, curved or angled façade using mullion and transom designs.

#### **Design Options:**

- Slim 50mm sight lines
- 75, 100 or 125mm Box & Plate Sections
- 50, 75, 100, 125, 150 or 175mm Solid Box Sections
- Bull nose, Aero or Flat Capping Options
- Co-Extruded Pressure Plate
- Reinforcement Profiles
- Compatible roofing system

### **Design Standards**

- CWC Test
- Air Permeability 600pa
- Water Tightness 600pa
- Wind Resistance: Serviceability 1500pa
- Wind Resistance: Static 2250pa
- BS EN 13830-2003

|                   | All        |
|-------------------|------------|
| Maximum Height    | **         |
| Jointing          | Mechanical |
| Externally Glazed | ✓          |
| Glazing Thickness | 6mm – 28mm |
| U-Value           | **         |